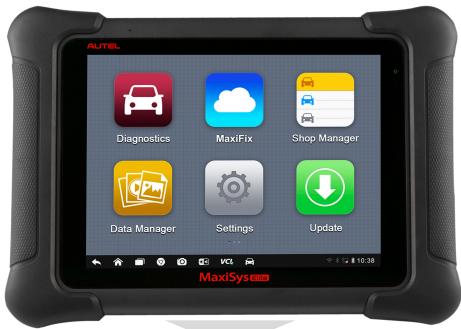

## **DOCKING STATION**

OE Level Vehicle Coverage
US / Asian / European 1996+

Complete Service Features

Bi-Directional Control

SSD 64G Memory 2G RAM

AutoSCAN / AutoVIN 2006+

**Advanced Coding & Adaptations** 

## 2 YEARS WARRANTY / 2 YEARS **FREE** SOFTWARE UPDATES

REGISTER AND UPDATE TOOLS UPON PURCHASE TO GUARANTEE LATEST VEHICLE COVERAGE

- Auto-VIN / Auto-SCAN DTC Detection
- Advanced Service Features
- Covers Domestic, Asian & European Manufacturers (1996 - Present)
- Key Programming Domestic & Asian 2001+
   Description of the Control of the

- Access All Modules in All Systems
   Access Repair Records & Test Data
- Coding & AdaptationsDPF Regeneration
- Generate & Print Diagnostic Reports
- Reset Diesel Emissions Light / Med. Duty
- ts Wireless Software Updates