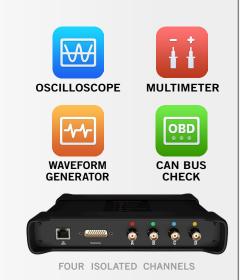

# VCMI

#### VCI + MEASUREMENT TOOL

- SUPPORT 3 NEW DIAGNOSTIC PROTOCOLS
- PRESET GUIDED TESTS, WAVEFORM LIBRARY
- DTC & SENSOR SPECIFIC TEST OPTIONS
- PROBE & COMPONENT LOCATION DIAGRAMS

### FIVE-IN-ONE DEVICE

#### **NEW Combination Vehicle Communication and Measurement Interface**

- D-PDU / J2534 / RP1210 Diagnostic Protocols Cover More Vehicle Types
- DoIP / CAN FD Protocols for High-Speed CAN Cover New Vehicle Models
- NEW Oscilloscope Faster Bandwidth 20MHz / Sample Rate 80MS/s
  - Higher 12-Bit Resolution / Larger Memory 32Mil Samples

#### Affordable Test Component Combination for Repair Confirmation

- Combined Signal Detection and Signal Stimulation
- OBDII Channel Detection / DLC Pin Location and Direct Measurement
- Protocol CAN Testing / Advanced Triggering / Auto-Scale Zooming

#### Easier Operation of Built-In Preset Guided Tests for Faster Operation

- Custom Probe Specification & Reference Waveform Libraries
- Saved Test Configurations / Component Tests / Data Graphs