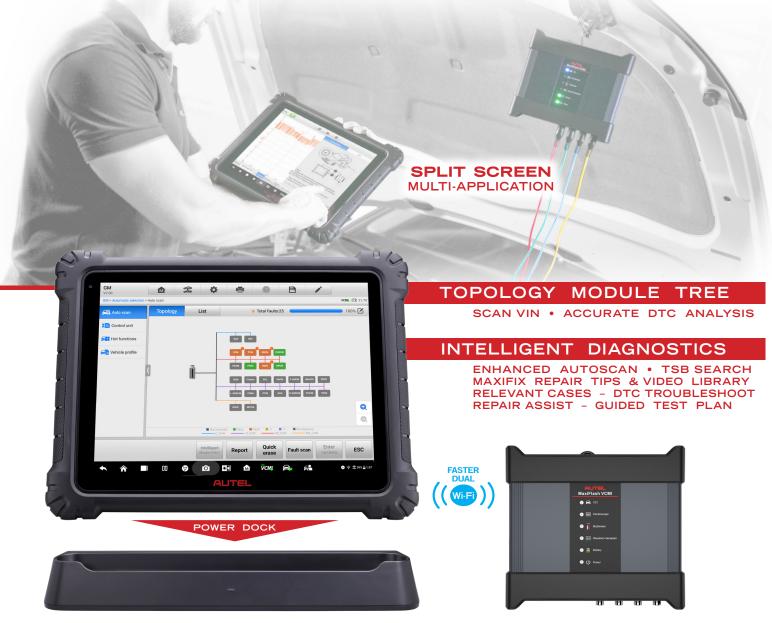

#### **POWERFUL HARDWARE**

- OCTA-CORE PROCESSOR / 256GB MEMORY
- LARGER 13" HEAVY DUTY TOUCHSCREEN
- FASTER DUAL WIFI CONNECTION MULTI-APP
- NEW ANDROID 7.0 OS MULTI OPERATION

## FASTER SCANNING

**NEW Topology Module Listing CAN BUS Tree** 

- Single Page Color Coded Module Status Mapping

**Enhanced DTC Guided AutoScan Module Listing** 

- Review Module DTCs From AutoScan With Greater Detail

**NEW Feature - Barcode or Text Recognition** 

- Easily Scan Vehicle ID by Camera to Identify

SUPPORTED ON EQUIPPED VEHICLES

## INTELLIGENT DIAGNOSTICS

**DTC and Symptom Based Repair Guided Assistance** 

Single Screen - Multiple Repair Guidance Options

- Technical Service Bulletin Search Listing
- DTC Analysis Repair Advice From OE Repair Library
- Repair Assist OE Repair Content Library Access
- Repair Tips MaxiFIX Community User Based Advice
- Relevant Cases OE Repair History Library Access
- VCMI Component Measurement Guided Test Plans