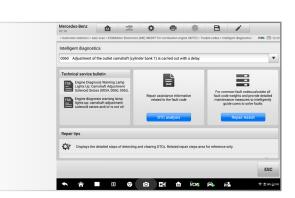

## INTELLIGENT DIAGNOSTICS

**DTC and Symptom Based Repair Guided Assistance** 

Single Screen - Multiple Repair Guidance Options

- Technical Service Bulletin Search Listing
- DTC Analysis Repair Advice From OE Repair Library
- Repair Assist OE Repair Content Library Access
- Repair Tips MaxiFIX Community User Based Advice
- Relevant Cases OE Repair History Library Access
- VCMI Component Measurement Guided Test Plans