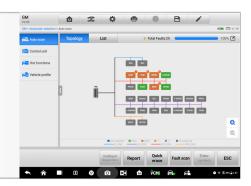

## FASTER SCANNING

**NEW Topology Module Listing CAN BUS Tree** 

- Single Page Color Coded Module Status Mapping

**Enhanced DTC Guided AutoScan Module Listing** 

- Review Module DTCs From AutoScan With Greater Detail